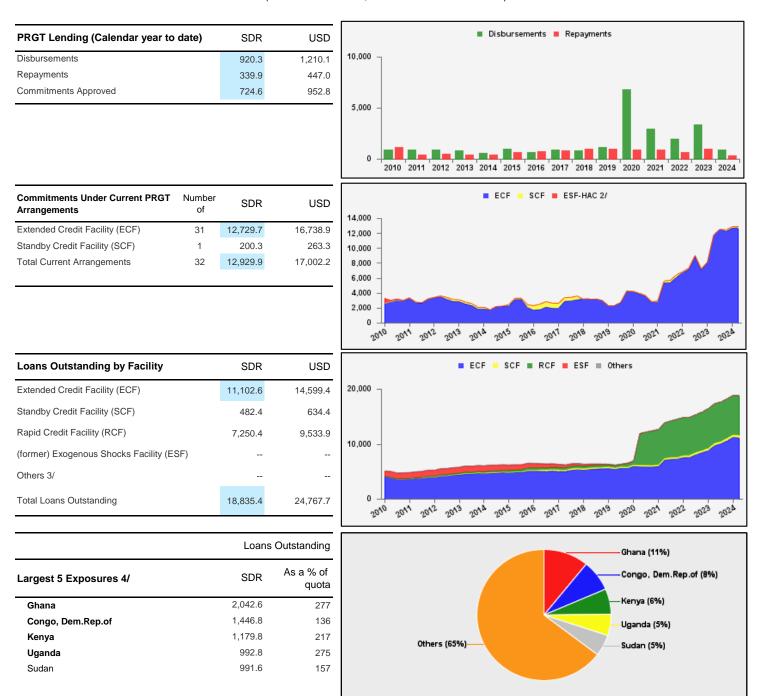

### Weekly Report on Key Financial Statistics

Table 1. Key Indicators 1/

as of June 21, 2024

(In billions of SDRs, unless indicated otherwise)

| Percent |
|---------|
| 1.31495 |
| 4.044   |
| 4.097   |
| 5.044   |
| 4.044   |
|         |

1/ Figures highlighted in blue changed from previous issued report; -- Indicates zero value, zero indicates amounts less than SDR 0.05 billion. Totals may not add due to rounding.

2/ Excludes 20% prudential balance and borrowing lines of participants/members that are currently not in the FTP. For the NAB, also excludes any outstanding NAB claims; and undrawn committed resources under current NAB-eligible arrangements, if any.

3/ Undrawn balances under arrangements treated as precautionary by the authorities.

4/ In the event of activation of the NAB and/or bilateral borrowed resources, the FCC is modified to take account of additional usable resources under these arrangements (which exclude a prudential balance and non-FTP members).