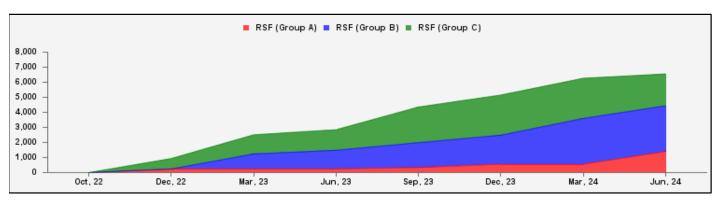

--------------------|---------|---------|
| Resilience and Sustainability Facility (Group A)                        | 6            | 1,397.0 | 1,837.0 | Resilience and Sustainability Facility (Group A) | 183.3   | 241.0   |
| Resilience and Sustainability Facility (Group B)                        | 7            | 3,041.3 | 3,999.2 | Resilience and Sustainability Facility (Group B) | 260.4   | 342.5   |
| Resilience and Sustainability Facility (Group C)                        | 6            | 2,114.5 | 2,780.5 | Resilience and Sustainability Facility (Group C) | 1,288.7 | 1,694.5 |
| Total Current Arrangements                                              | 19           | 6,552.8 | 8,616.7 | Total Loans Outstanding                          | 1,732.4 | 2,278.0 |

#### **RST Commitments 3/**



|                        | Loans | Outstanding        | Others (12%)                      |
|------------------------|-------|--------------------|-----------------------------------|
| Largest 5 Exposures 4/ | SDR   | As a % of<br>quota | Bangladesh (40%) Costa Rica (32%) |
| Costa Rica             | 554.1 | 150                | Bangladesh (10%) Costa Rica (32%) |
| Jamaica                | 382.9 | 100                | Rwanda (10%)                      |
| Могоссо                | 250.0 | 28                 |                                   |
| Rwanda                 | 168.4 | 105                | Morocco (14%)                     |
| Bangladesh             | 166.7 | 16                 | Jamaica (22%)                     |

1/ Figures highlighted in blue changed from previous issued r