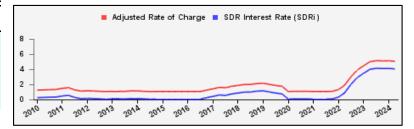

### Weekly Report on Key Financial Statistics

Table 1. Key Indicators 1/

as of June 21, 2024

(In billions of SDRs, unless indicated otherwise)







| Percent |
|---------|
| 1.31495 |
| 4.044   |
| 4.097   |
| 5.044   |
| 4.044   |
|         |



1/ Figures highlighted in blue changed from previous issued report; -- Indicates zero value, zero indicates amounts less than SDR 0.05 billion. Totals may not add due to rounding.

2/ Excludes 20% prudential balance and borrowing lines of participants/members that are currently not in the FTP. For the NAB, also excludes any outstanding NAB claims; and undrawn committed resources under current NAB-eligible arrangements, if any.

3/ Undrawn balances under arrangements treated as precautionary by the authorities.

4/ In the event of activation of the NAB and/or bilateral borrowed resources, the FCC is modified to take account of additional usable resources under these arrangements (which exclude a prudential balance and non-FTP members).

### Table 1. Key Indicators (continued) 1/

as of Ju