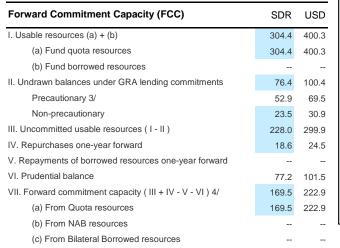

3/ Undrawn balances under arrangements treated as precautionary by the authorities.

4/ In the event of activation of the NAB and/or bilateral borrowed resources, the FCC is modified to take account of additional usable resources under these arrangements (which exclude a prudential balance and non-FTP members).

### Table 1. Key Indicators (continued) 1/

as of June 21, 2024 (In billions of SDRs, unless indicated otherwise)

1/ Figures highlighted in blue changed from previous issued report; -- Indicates zero value, zero indicates amounts less than SDR 0.05 billion. Totals may not add due to rounding.