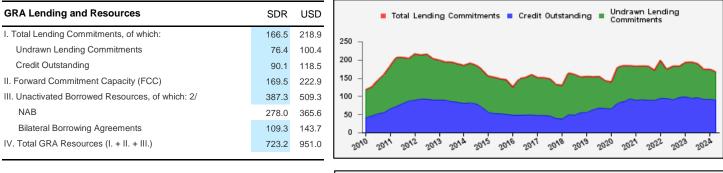

### Weekly Report on Key Financial Statistics

Table 1. Key Indicators 1/

as of June 21, 2024

(In billions of SDRs, unless indicated otherwise)

| Percent |
|---------|
| 1.31495 |
| 4.044   |
| 4.097   |
| 5.044   |
| 4.044   |
|         |

1/ Figures highlighted in blue changed from previous issued report; -- Indicates zero value, zero indicates amounts less than SDR 0.05 billion. Totals may not add due to rounding.

2/ Excludes 20% prudential balance and borrowing lines of participants/members that are currently not in the FTP. For the NAB, also excludes any outstanding NAB claims; and undrawn committed resources under current NAB-eligible arrangements, if any.

3/ Undrawn balances under arrangements treated as precautionary by the authorities.

4/ In the event of activation of the NAB and/or bilateral borrowed resources, the FCC is modified to take account of additional usable resources under these arrangements (which exclude a prudential balance and non-FTP members).