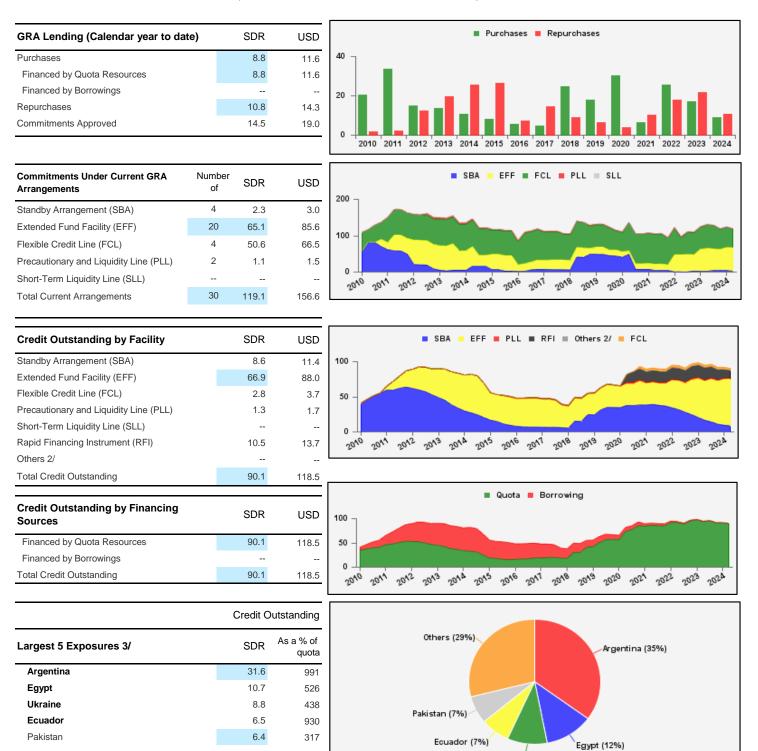

### Table 2a. Use of GRA Resources 1/

as of June 21, 2024

(In billions of SDRs, unless indicated otherwise)

1/ Figures highlighted in blue changed from previous issued report; -- Indicates zero value, zero indicates amounts less than SDR 0.05 billion. Totals may not add due to rounding.

2/ Includes outstanding credit under the former Compensatory Financing Facility; for the chart also includes outstanding credit under the former

Emergency Post Conflict and Natural Disaster Assistance policy.

3/ Members with current arrangements are bolded.

Ukraine (10%)