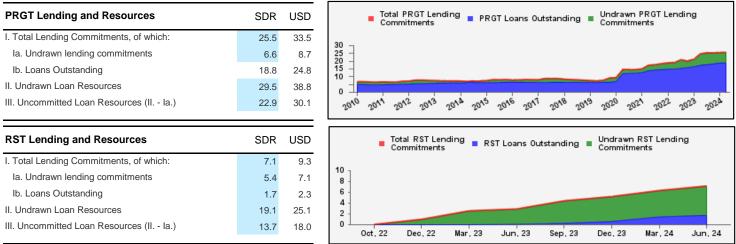

### Weekly Report on Key Financial Statistics

Table 1. Key Indicators 1/

as of June 21, 2024

(In billions of SDRs, unless indicated otherwise)

| Percent |
|---------|
| 1.31495 |
| 4.044   |
| 4.097   |
| 5.044   |
| 4.044   |
|         |

1/ Figures highlighted in blue changed from previous issued report; -- Indicates zero value, zero indicates amounts less than SDR 0.05 billion. Totals may not add due to rounding.

2/ Excludes 20% prudential balance and borrowing lines of participants/members that are currently not in the FTP. For the NAB, also excludes any outstanding NAB claims; and undrawn committed resources under current NAB-eligible arrangements, if any.

3/ Undrawn balances under arrangements treated as precautionary by the authorities.

4/ In the event of activation of the NAB and/or bilateral borrowed resources, the FCC is modified to take account of additional usable resources under these arrangements (which exclude a prudential balance and non-FTP members).