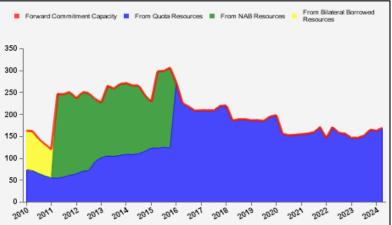

3/ Undrawn balances under arrangements treated as precautionary by the authorities.

4/ In the event of activation of the NAB and/or bilateral borrowed resources, the FCC is modified to take account of additional usable resources under these arrangements (which exclude a prudential balance and non-FTP members).

### Table 1. Key Indicators (continued) 1/

as of June 21, 2024 (In billions of SDRs, unless indicated otherwise)

1/ Figures highlighted in blue changed from previous issued report; -- Indicates zero value, zero indicates amounts less than SDR 0.05 billion. Totals may not add due to rounding.