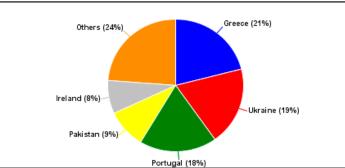

|                        | Credit O | utstanding      |
|------------------------|----------|-----------------|
| Largest 5 Exposures 3/ | SDR      | As a % of quota |
| Greece                 | 9.8      | 402             |
| Ukraine                | 8.9      | 442             |
| Portugal               | 8.5      | 415             |
| Pakistan               | 4.4      | 216             |
| Ireland                | 3.8      | 109             |

3/ Members with current arrangements are bolded.