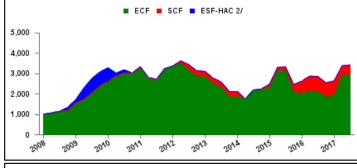

| Commitments Under Current PRGT<br>Arrangements | Number of | SDR     | USD     |
|------------------------------------------------|-----------|---------|---------|
| Extended Credit Facility (ECF)                 | 17        | 2,943.4 | 4,160.2 |
| Standby Credit Facility (SCF)                  | 2         | 498.8   | 705.0   |
| Total Current Arrangements                     | 19        | 3,442.2 | 4,865.2 |

| Loans Outstanding by Facility            | SDR     | USD     |  |
|------------------------------------------|---------|---------|--|
| Extended Credit Facility (ECF)           | 5,180.2 | 7,321.6 |  |
| Standby Credit Facility (SCF)            | 274.2   | 387.6   |  |
| Rapid Credit Facility (RCF)              | 442.1   | 624.8   |  |
| (former) Exogenous Shocks Facility (ESF) | 476.3   | 673.2   |  |
| Others 3/                                | 74.5    | 105.3   |  |
| Total Loans Outstanding                  | 6,447.3 | 9,112.6 |  |