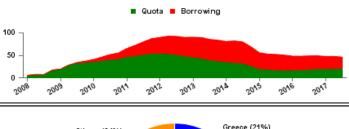

### Table 1. Key Indicators 1/

as of August 31, 2017

(In billions of SDRs, unless indicated otherwise)

| GRA Lending and Resources                         | SDR   | USD   |
|---------------------------------------------------|-------|-------|
| I. Total Lending Commitments, of which:           | 147.5 | 208.4 |
| Undrawn Lending Commitments                       | 101.1 | 142.8 |
| Credit Outstanding                                | 46.4  | 65.6  |
| II. Forward Commitment Capacity (FCC)             | 209.4 | 296.0 |
| III. Unactivated Borrowed Resources, of which: 2/ | 333.1 | 470.8 |
| NAB                                               | 113.1 | 159.8 |
| Bilateral Borrowing Agreements                    | 220.0 | 311.0 |
| IV. Total GRA Resources (I. + II. + III.)         | 690.0 | 975.2 |

| Forward Commitment Capacity (FCC)                         | SDR   | USD   |
|-----------------------------------------------------------|-------|-------|
| I. Usable resources (a) + (b)                             | 389.4 | 550.4 |
| (a) Fund quota resources                                  | 385.8 | 545.3 |
| (b) Fund borrowed resources                               | 3.6   | 5.1   |
| II. Undrawn balances under GRA lending commitments        | 101.1 | 142.8 |
| III. Uncommitted usable resources ( I - II )              | 288.3 | 407.5 |
| IV. Repurchases one-year forward                          | 3.6   | 5.1   |
| V. Repayments of borrowed resources one-year forward      | 2.6   | 3.7   |
| VI. Prudential balance                                    | 79.9  | 113.0 |
| VII. Forward commitment capacity ( III + IV - V - VI ) 3/ | 209.4 | 296.0 |
| (a) From Quota resources                                  | 209.4 | 296.0 |
| (b) From NAB resources                                    |       |       |
| (c) From Bilateral Borrowed resources                     |       |       |