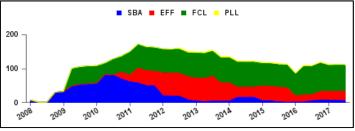

| Commitments Under Current GRA<br>Arrangements | Number of | SDR   | USD   |
|-----------------------------------------------|-----------|-------|-------|
| Standby Arrangement (SBA)                     | 5         | 6.7   | 9.5   |
| Extended Fund Facility (EFF)                  | 11        | 26.5  | 37.5  |
| Flexible Credit Line (FCL)                    | 3         | 77.1  | 108.9 |
| Precautionary and Liquidity Line (PLL)        | 1         | 2.5   | 3.5   |
| Total Current Arrangements                    | 20        | 112.8 | 159.5 |

| Credit Outstanding by Facility         | SDR  | USD  |
|----------------------------------------|------|------|
| Standby Arrangement (SBA)              | 6.7  | 9.4  |
| Extended Fund Facility (EFF)           | 38.6 | 54.5 |
| Flexible Credit Line (FCL)             |      |      |
| Precautionary and Liquidity Line (PLL) |      |      |
| Rapid Financing Instrument (RFI)       | 1.2  | 1.6  |
| Others 2/                              | 0.0  | 0.0  |
| Total Credit Outstanding               | 46.4 | 65.6 |