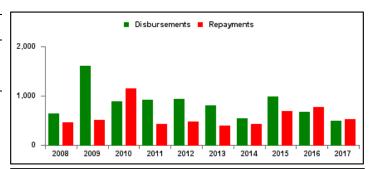

#### Table 3a. Use of Concessional PRGT Resources 1/

as of August 31, 2017

(In millions of SDRs, unless indicated otherwise)

| PRGT Lending (Calendar year to date) | SDR    | USD    |
|--------------------------------------|--------|--------|
| Disbursements                        | 495.6  | 700.5  |
| Repayments                           | 530.9  | 750.4  |
| Commitments Approved                 | 1451.5 | 2051.6 |