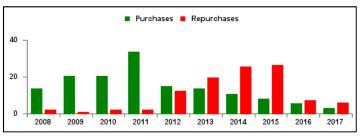

#### Table 2a. Use of GRA Resources 1/

as of August 31, 2017

(In billions of SDRs, unless indicated otherwise)

| GRA Lending (Calendar year to date) | SDR | USD  |
|-------------------------------------|-----|------|
| Purchases                           | 3.0 | 4.2  |
| Financed by Quota Resources         | 2.5 | 3.6  |
| Financed by Borrowings              | 0.4 | 0.6  |
| Repurchases                         | 5.8 | 8.2  |
| Commitments Approved                | 7.6 | 10.7 |