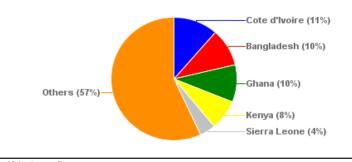

|                        | Loans | Loans Outstanding |  |
|------------------------|-------|-------------------|--|
| Largest 5 Exposures 4/ | SDR   | As a % of quota   |  |
| Cote d'Ivoire          | 735.8 | 113               |  |
| Bangladesh             | 640.0 | 60                |  |
| Ghana                  | 628.5 | 85                |  |
| Kenya                  | 509.1 | 94                |  |
| Sierra Leone           | 262.2 | 126               |  |