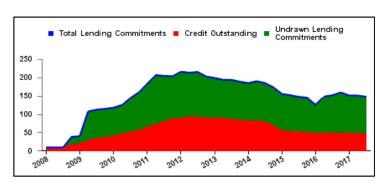

| Forward Commitment Capacity (FCC)                         | SDR   | USD   |
|-----------------------------------------------------------|-------|-------|
| I. Usable resources (a) + (b)                             | 389.4 | 550.4 |
| (a) Fund quota resources                                  | 385.8 | 545.3 |
| (b) Fund borrowed resources                               | 3.6   | 5.1   |
| II. Undrawn balances under GRA lending commitments        | 101.1 | 142.8 |
| III. Uncommitted usable resources ( I - II )              | 288.3 | 407.5 |
| IV. Repurchases one-year forward                          | 3.6   | 5.1   |
| V. Repayments of borrowed resources one-year forward      | 2.6   | 3.7   |
| VI. Prudential balance                                    | 79.9  | 113.0 |
| VII. Forward commitment capacity ( III + IV - V - VI ) 3/ | 209.4 | 296.0 |
| (a) From Quota resources                                  | 209.4 | 296.0 |
| (b) From NAB resources                                    |       |       |
| (c) From Bilateral Borrowed resources                     |       |       |

<sup>3/</sup> Does not include the Bilateral Borrowing Agreements (activated only if the modified FCC is at or below SDR 100 billion).