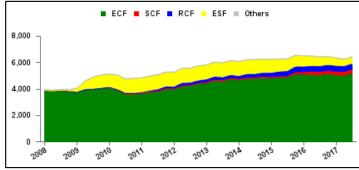

| Loans Outstanding by Facility            | SDR     | USD     |  |
|------------------------------------------|---------|---------|--|
| Extended Credit Facility (ECF)           | 5,180.2 | 7,321.6 |  |
| Standby Credit Facility (SCF)            | 274.2   | 387.6   |  |
| Rapid Credit Facility (RCF)              | 442.1   | 624.8   |  |
| (former) Exogenous Shocks Facility (ESF) | 476.3   | 673.2   |  |
| Others 3/                                | 74.5    | 105.3   |  |
| Total Loans Outstanding                  | 6,447.3 | 9,112.6 |  |