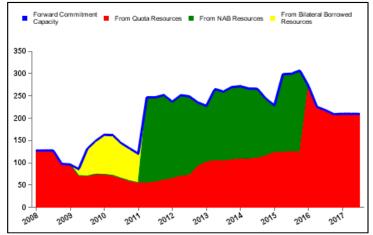

| PRGT Lending and Resources               | SDR  | USD  |
|------------------------------------------|------|------|
| I. Total Lending Commitments, of which:  | 8.7  | 12.3 |
| Ia. Undrawn lending commitments          | 2.3  | 3.2  |
| lb. Loans Outstanding                    | 6.4  | 9.1  |
| II. Undrawn Loan Resources               | 14.4 | 20.4 |
| III. Uncommitted Loan Resources (II Ia.) | 12.1 | 17.2 |