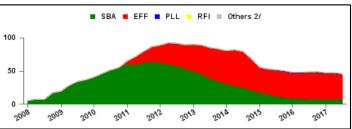

| Commitments Under Current PRGT<br>Arrangements | Number of | SDR     | USD     |
|------------------------------------------------|-----------|---------|---------|
| Extended Credit Facility (ECF)                 | 17        | 2,943.4 | 4,160.2 |
| Standby Credit Facility (SCF)                  | 2         | 498.8   | 705.0   |
| Total Current Arrangements                     | 19        | 3,442.2 | 4,865.2 |

| Loans Outstanding by Facility            | SDR     | USD     |  |
|------------------------------------------|---------|---------|--|
| Extended Credit Facility (ECF)           | 5,180.2 | 7,321.6 |  |
| Standby Credit Facility (SCF)            | 274.2   | 387.6   |  |
| Rapid Credit Facility (RCF)              | 442.1   | 624.8   |  |
| (former) Exogenous Shocks Facility (ESF) | 476.3   | 673.2   |  |
| Others 3/                                | 74.5    | 105.3   |  |
| Total Loans Outstanding                  | 6,447.3 | 9,112.6 |  |