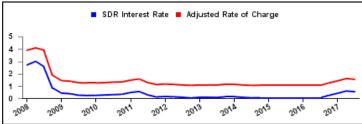

| Rates                         | Percent |
|-------------------------------|---------|
| 1 SDR = USD                   | 1.41339 |
| SDR Interest Rate             | 0.532   |
| Adjusted Rate of Charge       | 1.537   |
| Adjusted Rate of Remuneration | 0.527   |